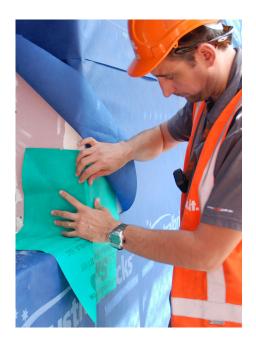

## **ProctorWrap Corners**

## **Details**

ProctorWrap Corners - vapour permeable factory formed window corners.

ProctorWrap Corners are factory formed from a robust 3-ply polypropylene textile to protect the building fabric and insulation from moisture ingress during construction and for the life of the building. Unlike non vapour permeable products such as foils, tapes, bitumen based membranes and other sealants, ProctorWrap Corners are highly vapour permeable to let your building breathe.

ProctorWrap Corners are made using a unique welding process in the UK to a patented design for ease of installation. In addition to keeping out wind driven rain and drafts, the material permits vapour to escape without reaching dew point thus preventing condensation and related problems such as mould, timber rot, corrosion and loss of thermal resistance of the insulation.